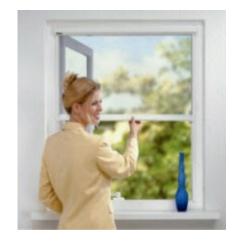

### **READY ASSEMBLED ROLLER FLY SCREENS FOR WINDOWS**

Our roller screens can be manufactured to any dimension that you require. The pricing table shows the different bands of sizes and prices, so if you wanted a screen 847mm wide x 1265mm high the price band would be, 900 x 1300mm.

If you prefer you can buy online at www.premiershop.co

| Price tiers pe | er dimension | WIDTH (mr | n) NOT EXCEE | DING   |        |         |         |         |         |
|----------------|--------------|-----------|--------------|--------|--------|---------|---------|---------|---------|
|                |              | 400       | 500          | 600    | 700    | 800     | 900     | 1000    | 1100    |
| HEIGHT<br>(mm) | 1000         | £50.00    | £55.00       | £60.00 | £65.00 | £70.00  | £75.00  | £80.00  | £85.00  |
| NOT            | 1100         | £52.00    | £57.00       | £62.00 | £67.00 | £72.00  | £77.00  | £82.00  | £87.00  |
| EXCEEDING      | 1200         | £54.00    | £59.00       | £64.00 | £69.00 | £74.00  | £79.00  | £84.00  | £89.00  |
|                | 1300         | £56.00    | £61.00       | £66.00 | £71.00 | £76.00  | £81.00  | £86.00  | £91.00  |
|                | 1400         | £58.00    | £63.00       | £68.00 | £73.00 | £78.00  | £83.00  | £88.00  | £93.00  |
|                | 1500         | £60.00    | £65.00       | £70.00 | £75.00 | £80.00  | £85.00  | £90.00  | £95.00  |
|                | 1600         | £62.00    | £67.00       | £72.00 | £77.00 | £82.00  | £87.00  | £92.00  | £97.00  |
|                | 1700         | £64.00    | £69.00       | £74.00 | £79.00 | £84.00  | £89.00  | £94.00  | £99.00  |
|                | 1800         | £66.00    | £71.00       | £76.00 | £81.00 | £86.00  | £91.00  | £96.00  | £101.00 |
|                | 1900         | £68.00    | £73.00       | £78.00 | £83.00 | £88.00  | £93.00  | £98.00  | £103.00 |
|                | 2000         | £70.00    | £75.00       | £80.00 | £85.00 | £90.00  | £95.00  | £100.00 | £105.00 |
|                | 2100         | £72.00    | £77.00       | £82.00 | £87.00 | £92.00  | £97.00  | £102.00 | £107.00 |
|                | 2200         | £74.00    | £79.00       | £84.00 | £89.00 | £94.00  | £99.00  | £104.00 | £109.00 |
|                | 2300         | £76.00    | £81.00       | £86.00 | £91.00 | £96.00  | £101.00 | £106.00 | £111.00 |
|                | 2400         | £78.00    | £83.00       | £88.00 | £93.00 | £98.00  | £103.00 | £108.00 | £113.00 |
|                | 2500         | £80.00    | £85.00       | £90.00 | £95.00 | £100.00 | £105.00 | £110.00 | £115.00 |