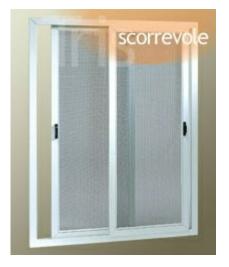

# HORIZONTAL SLIDING FLY SCREENS

| Price tiers per<br>dimension |      | W       | /IDTH (mm | )       |         |         |         |         |
|------------------------------|------|---------|-----------|---------|---------|---------|---------|---------|
|                              |      | 1000    | 1200      | 1500    | 1700    | 2000    | 2500    | 3000    |
|                              | 1000 | £120.00 | £140.00   | £160.00 | £180.00 | £200.00 | £240.00 | £260.00 |
| HEIGHT<br>(mm)               | 1200 | £140.00 | £150.00   | £160.00 | £190.00 | £210.00 | £250.00 | £270.00 |
|                              | 1500 | £160.00 | £170.00   | £180.00 | £200.00 | £220.00 | £260.00 | £280.00 |
|                              | 1700 | £180.00 | £190.00   | £200.00 | £210.00 | £230.00 | £270.00 | £290.00 |
|                              | 2000 | £200.00 | £210.00   | £220.00 | £230.00 | £240.00 | £280.00 | £310.00 |
|                              | 2500 | £220.00 | £240.00   | £250.00 | £260.00 | £270.00 | £290.00 | £330.00 |

The horizontal sliders can have 2,3,4 or 5 sliding panels with integral easy slide wheels and a full outer frame to create a complete seal. These screens are slim line and designed to fit into the window reveal. The screens come pre cut to the size ordered, no mitres to cut.