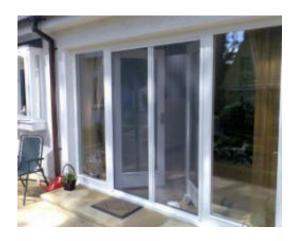

### **ROLLER FLY SCREENS FOR DOORS**

The roller doors can be installed with the cassette either vertical or horizontal. A single cassette can cover a doorway up to 2000mm wide and a double cassette up to 5000mm wide.

Options available are the brake system which slows down the retraction of the mesh and is recommended on double doors or single openers wider than 1200mm, central catch for the double door which allows one door to be left in the closed position so you can use the opposite door for exit/ entry without having to operate both doors.