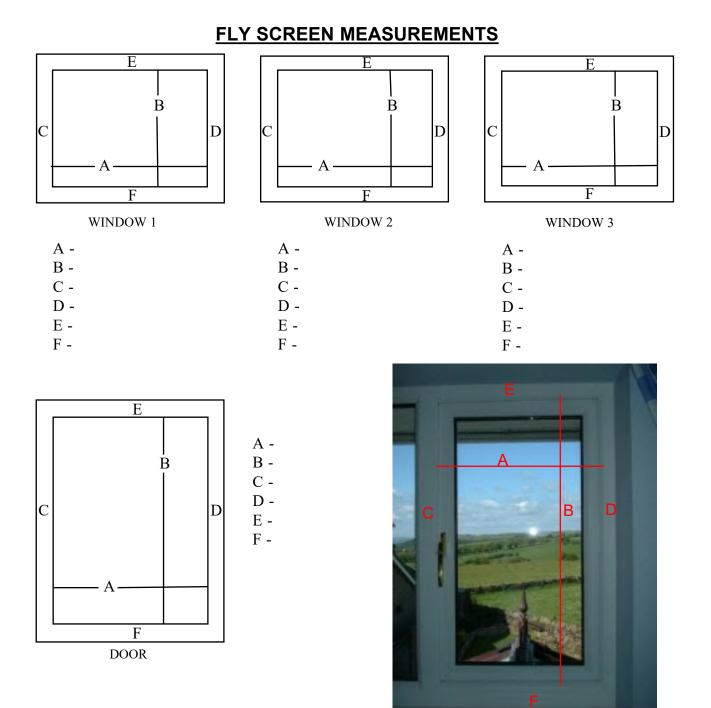

Please use this as a guide to help you measure your windows and doors. Measurement 'A' and 'B' are the actual opening including any bevelled edges on the fixed frame.

Measurements 'C,D,E, and F ' are the dimensions of the fixed frame surrounding the window.