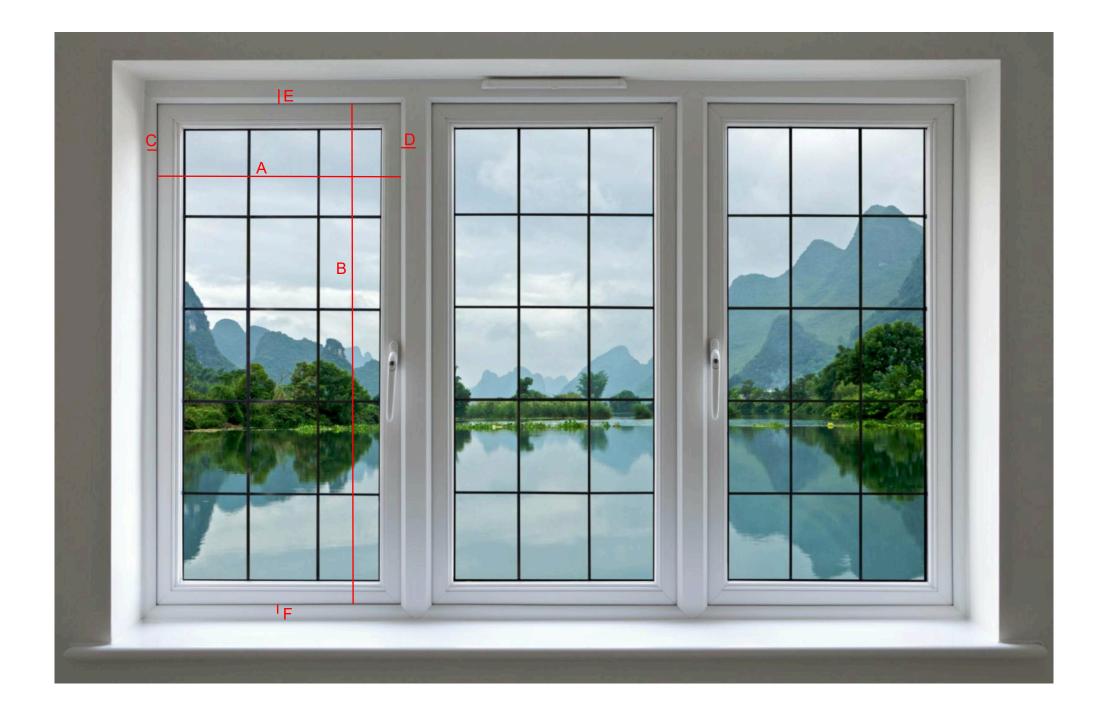

## How to Measure for Hinged and Magnetic Fly Screens

Using the image on the next page you will be able to confidently measure your windows so that you can place an order for the pre cut fly screens.

Measurements A + B are the width of the opening when the actual window is open.

Measurements C, D, E + F are the measurements of the frame surrounding the window opening, including any bevelled or decorative edges, and would normally extend to halfway across the frame to allow for overlap of the frame and the hinges and turn buttons and movement of the screen.

The minimum frame overlap we recommend is 15mm and the optimum overlap 30mm

Dimensions needed for the hinges is 12mm and the turn buttons 16mm

## EXAMPLE

Lets assume we have taken the measurements;

- A 500mm
- B 900mm
- C 30mm
- D 35mm
- E 40mm
- F 40mm

Total width would be A + C + D = 565mm (if you wanted 30mm over lap then the dimension would be A + 30 + 30 = 560mm)

Total height would be B + E + F = 980mm (if you wanted 30mm overlap then the dimension would be B + 30 + 30 = 960mm)

The total width and height dimensions are the ones that you would input on the price calculator to get a quote and place an order.